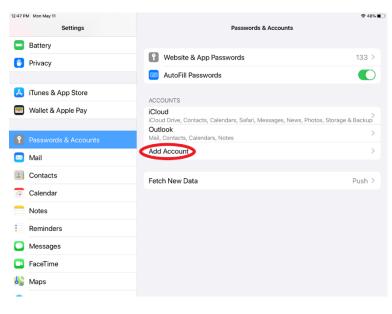

# Instructions for adding McMaster Mail to iPad

(some screens may be different depending on iPad version)

# 1. Open Settings

2. Select Passwords & Accounts, Select Add Account



### 3. Select Microsoft Exchange



# 4. Enter your <u>macid@mcmaster.ca</u> , Click Next



#### 5. Select Sign In



# 6. Enter password, Click Sign In



# 7. Select Items you want included on your iPad for your McMaster Exchange account (Not all apps are required)

| :48 PM Mon May 11    |           |          |             | ÷. |
|----------------------|-----------|----------|-------------|----|
| Settings             | < Accourt | its      | Add Account |    |
| Battery              |           |          |             |    |
| Privacy              | Cancel    | Exchange | Save        |    |
| iTunes & App Store   | 🖂 Mail    |          | e je        |    |
| Wallet & Apple Pay   | Contacts  |          |             |    |
|                      | Calendars |          |