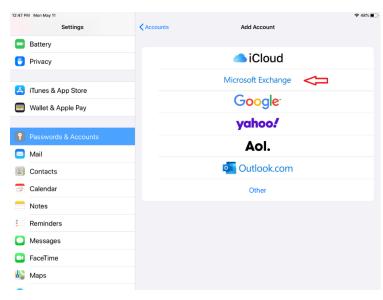

# Instructions for adding McMaster Mail to iPad

(some screens may be different depending on iPad version)

# 1. Open Settings

2. Select Passwords & Accounts, Select Add Account



### 3. Select Microsoft Exchange



# 4. Enter your <u>macid@mcmaster.ca</u> , Click Next



#### 5. Select Sign In



# 6. Enter password, Click Sign In



# 7. Select Items you want included on your iPad for your McMaster Exchange account (Not all apps are required)

| :48 PM Mon May 11    |           |          |             | ÷. |
|----------------------|-----------|----------|-------------|----|
| Settings             | < Accourt | its      | Add Account |    |
| Battery              |           |          |             |    |
| Privacy              | Cancel    | Exchange | Save        |    |
| iTunes & App Store   | 🖂 Mail    |          | e je        |    |
| Wallet & Apple Pay   | Contacts  |          |             |    |
|                      | Calendars |          |             |    |
| Passwords & Accounts | Rem