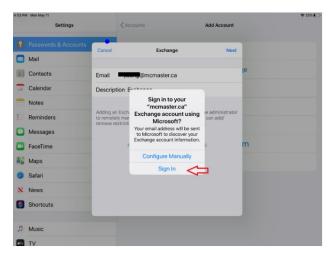

# Instructions for adding McMaster Mail to iPad

(some screens may be different depending on iPad version)

# 1. Open Settings

2. Select Passwords & Accounts, Select Add Account



### 3. Select Microsoft Exchange



# 4. Enter your <u>macid@mcmaster.ca</u> , Click Next



#### 5. Select Sign In



# 6. Enter password, Click Sign In



# 7. Select Items you want included on your iPad for your McMaster Exchange account (Not all apps are required)

| :48 PM Mon May 11    |           |          |             | ÷. |
|----------------------|-----------|----------|-------------|----|
| Settings             | < Accourt | its      | Add Account |    |
| Battery              |           |          |             |    |
| Privacy              | Cancel    | Exchange | Save        |    |
| iTunes & App Store   | 🖂 Mail    |          | e je        |    |
| Wallet & Apple Pay   | Contacts  |          |             |    |
|                      | Calendars |          |             |    |
| Passwords & Accounts | Reminders |          |             |    |
| Mail 🔤               | Notes     |