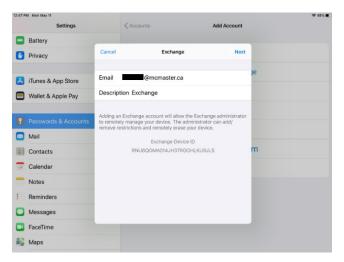

# Instructions for adding McMaster Mail to iPad

(some screens may be different depending on iPad version)

# 1. Open Settings

2. Select Passwords & Accounts, Select Add Account



### 3. Select Microsoft Exchange



# 4. Enter your <u>macid@mcmaster.ca</u> , Click Next



#### 5. Select Sign In



# 6. Enter password, Click Sign In



# 7. Select Items you want included on your iPad for your McMaster Exchange account (Not all apps are required)

| :48 PM Mon May 11    |           |          |             | ÷. |
|----------------------|-----------|----------|-------------|----|
| Settings             | < Accourt | its      | Add Account |    |
| Battery              |           |          |             |    |
| Privacy              | Cancel    | Exchange | Save        |    |
| iTunes & App Store   | 🖂 Mail    |          | e je        |    |
| Wallet & Apple Pay   | Contacts  |          |             |    |
|                      | Calendars |          |             |    |
| Passwords & Accounts | Reminders |          |             |    |
| Mail 🔤