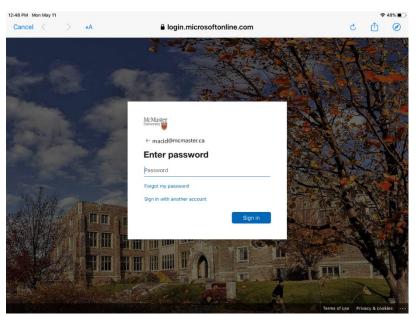

# Instructions for adding McMaster Mail to iPad

(some screens may be different depending on iPad version)

# 1. Open Settings

2. Select Passwords & Accounts, Select Add Account



### 3. Select Microsoft Exchange



# 4. Enter your <u>macid@mcmaster.ca</u> , Click Next



#### 5. Select Sign In



# 6. Enter password, Click Sign In



# 7. Select Items you want included on your iPad for your McMaster Exchange account (Not all apps are required)

| :48 PM Mon May 11    |           |          |             | ÷. |
|----------------------|-----------|----------|-------------|----|
| Settings             | < Accourt | its      | Add Account |    |
| Battery              |           |          |             |    |
| Privacy              | Cancel    | Exchange | Save        |    |
| iTunes & App Store   | 🖂 Mail    |          | e je        |    |
| Wallet & Apple Pay   | Contacts  |          |             |    |
|                      | Calendars |          |             |    |
| Passwords & Accounts | Reminders |          |             |    |
| Mail 🔤               | Notes     |          |             |    |
| Contacts